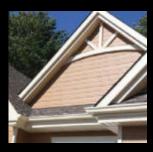

**Profile Specification** 

With the appearance and charm of authentic cedar shakes, Woodbury Staggered Shakes are the perfect accent for any home.

They are ready to mix and match with Naturetech siding and trims.

Woodbury Staggered Shakes are ready pre-primed for superior paint adhesion.

Enhance the beauty of any home design.

For a complete guide to all KWP Accessories, visit our website at www.KWPproducts.com