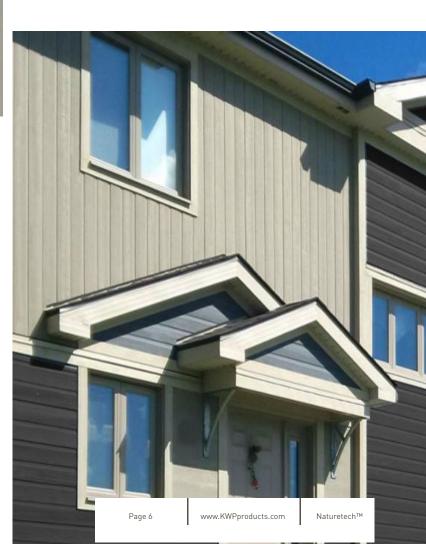

Stratford's primary application is as a soffit panel, however, it can also be used as siding and can be installed horizontally, vertically or diagonally.

No matter how it's used, it will add tremendous curb appeal to any home.