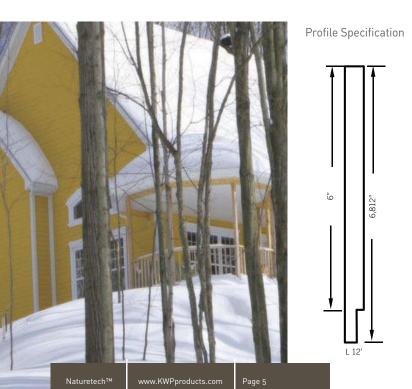

## Contents

- Prestige
- Laurentian
- 5 Classic
  - Provincial
- Stratford Vertical Siding & Soffit
- 8 Hampton & Woodbury Shakes
- 9 Trim Board
- 10 KWP Colors and Facts

Emphasize the character of your home in vivid color.