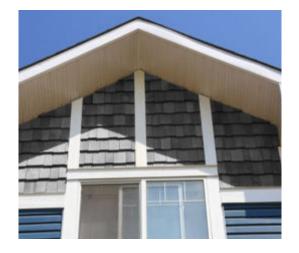

**Profile Specification** 

With the appearance and charm of authentic cedar shakes, Woodbury Staggered Shakes are the perfect accent for any home.

They are ready to mix and match with Naturetech siding and trims.

Woodbury Staggered Shakes are ready pre-primed for superior paint adhesion.

Enhance the beauty of any home design.

For a complete guide to all KWP Accessories, visit our website at www.KWPproducts.com