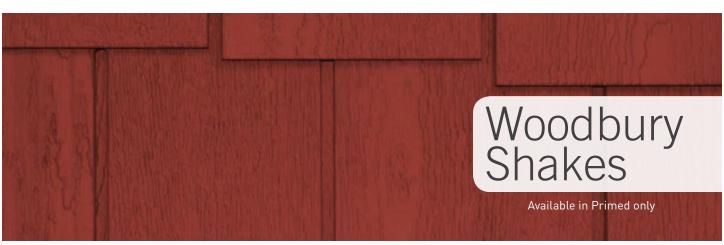

**Profile Specification** 

With the appearance and charm of authentic cedar shakes, Woodbury Staggered Shakes are the perfect accent for any home.

They are ready to mix and match with Naturetech siding and trims.

Woodbury Staggered Shakes are ready pre-primed for superior paint adhesion.

Enhance the beauty of any home design.

For a complete guide to all KWP Accessories, visit our website at www.KWPproducts.com