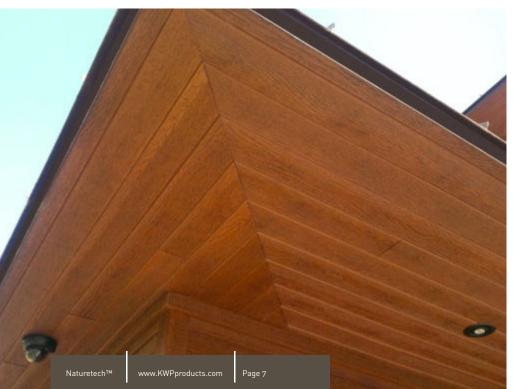

Stratford's primary application is as a soffit panel, however, it can also be used as siding and can be installed horizontally, vertically or diagonally.

No matter how it's used, it will add tremendous curb appeal to any home.