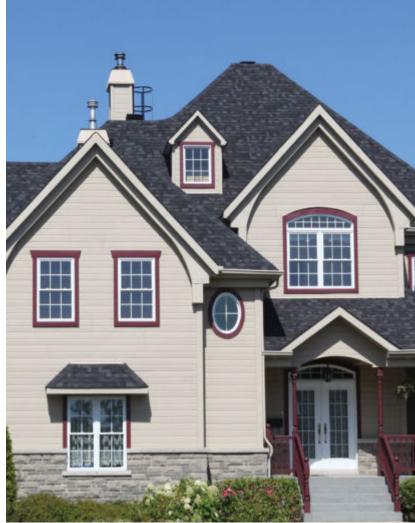

# Wood Siding, reinvented.

All Naturetech™ siding profiles are available in an array of colors. Whether you want a traditional look with soft earth tones, or a contemporary style with bright, dramatic colors, the choice is yours.