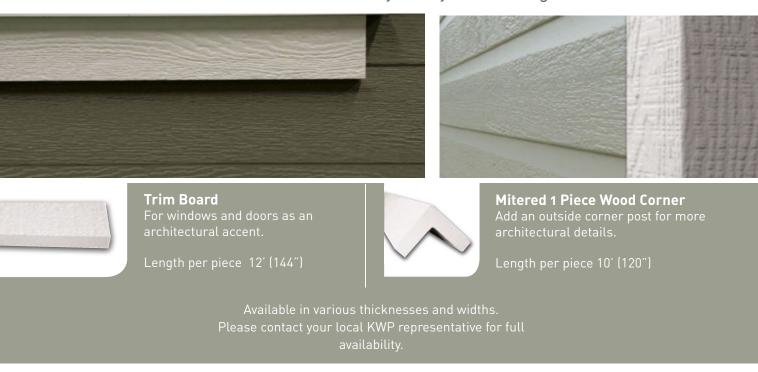

# Wood Siding, reinvented.

All Naturetech™ siding profiles are available in an array of colors. Whether you want a traditional look with soft earth tones, or a contemporary style with bright, dramatic colors, the choice is yours.

\*Not all profiles are available in all colors. Please contact your local KWP Sales Rep for product availability.