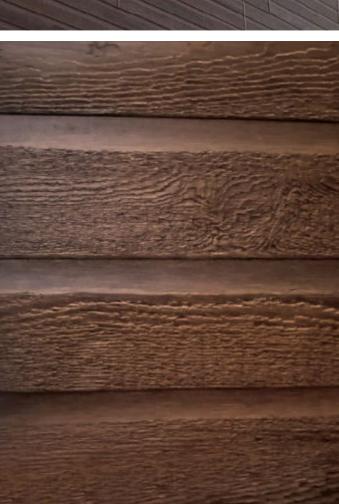

Cedar Rustic

Commercial Brown

Sierra Rustic

Yellowstone Rustic

Install Horizontally or Vertically

**Profile Specification** 

Accent your home with rustic charm.

- Heavy duty 1/2" thickness, 30% thicker than competitive products.
- 7 7/8" wide and 4' long panels are perfect for accents or total coverage.
- Superior design allows for all nails to be hidden.
- \* Available in Prime only