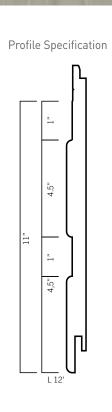

Profile Specification

Profile Specification

Illuminate your surroundings with an ageless look.

Create a vintage look for your home in living color.

Provincial double 5" VERTICAL

A unique vertical style in an array of colors.