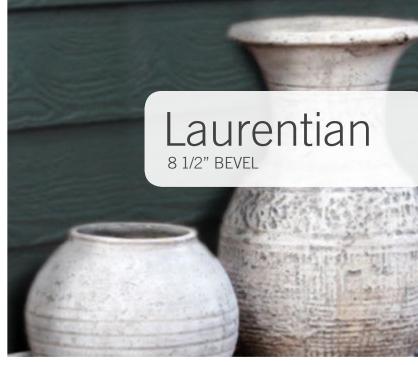

## Contents

- Prestige
- Laurentian
- 5 Classic
  - Provincial
- Stratford Vertical Siding & Soffit
- 8 Hampton & Woodbury Shakes
- 9 Trim Board
- 10 KWP Colors and Facts

Emphasize the character of your home in vivid color.