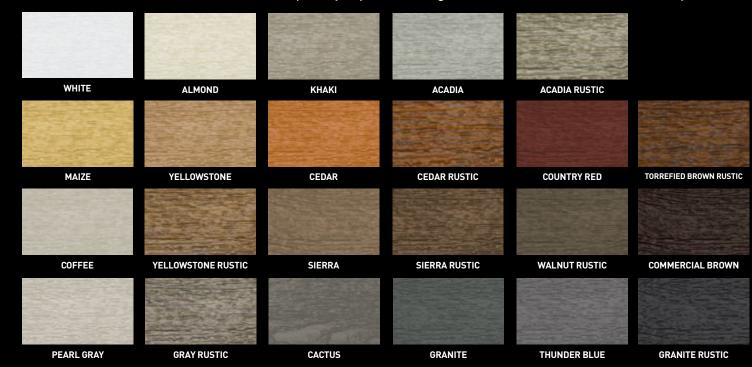

# Wood Siding, reinvented.

All Naturetech™ siding profiles are available in an array of colors. Whether you want a traditional look with soft earth tones, or a contemporary style with bright, dramatic colors, the choice is yours.

\*Not all profiles are available in all colors. Please contact your local KWP Sales Rep for product availability.