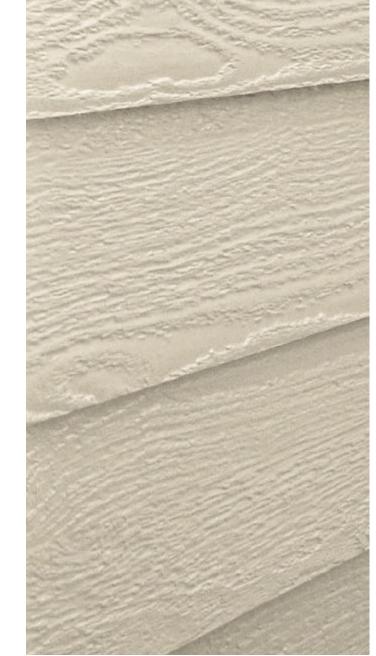

Profile Specification

Profile Specification

Illuminate your surroundings with an ageless look.

Create a vintage look for your home in living color.

Provincial double 5" VERTICAL

A unique vertical style in an array of colors.