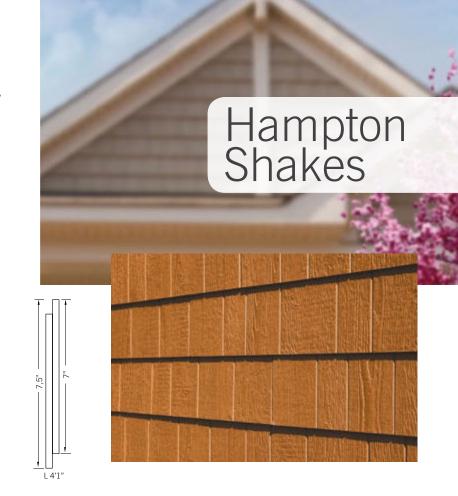

Cedar Rustic

Commercial Brown

Sierra Rustic

Yellowstone Rustic

Install Horizontally or Vertically

**Profile Specification** 

Accent your home with rustic charm.

- Heavy duty 1/2" thickness, 30% thicker than competitive products.
- 7 7/8" wide and 4' long panels are perfect for accents or total coverage.
- Superior design allows for all nails to be hidden.
- \* Available in Prime only