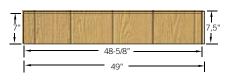

Stratford's primary application is as a soffit panel, however, it can also be used as siding and can be installed horizontally, vertically or diagonally.

No matter how it's used, it will add tremendous curb appeal to any home.