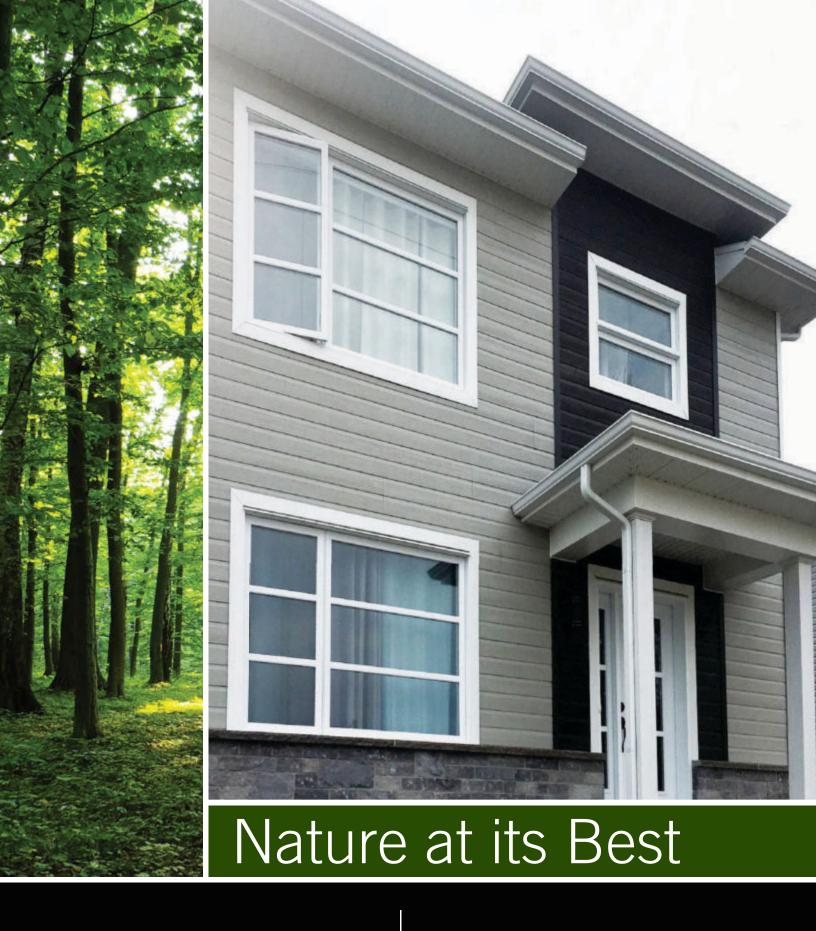

## KWP knows how important your home is to you.

That's why with over four decades in exterior siding, you know your home will look beautiful and be built to last.

Inspired by nature, KWP is committed to protecting your home and the environment.

For that reason, Naturetech is made from 100% recycled wood.

KWP.
Bring your dream home to life.

KWP Siding FSC® Certified