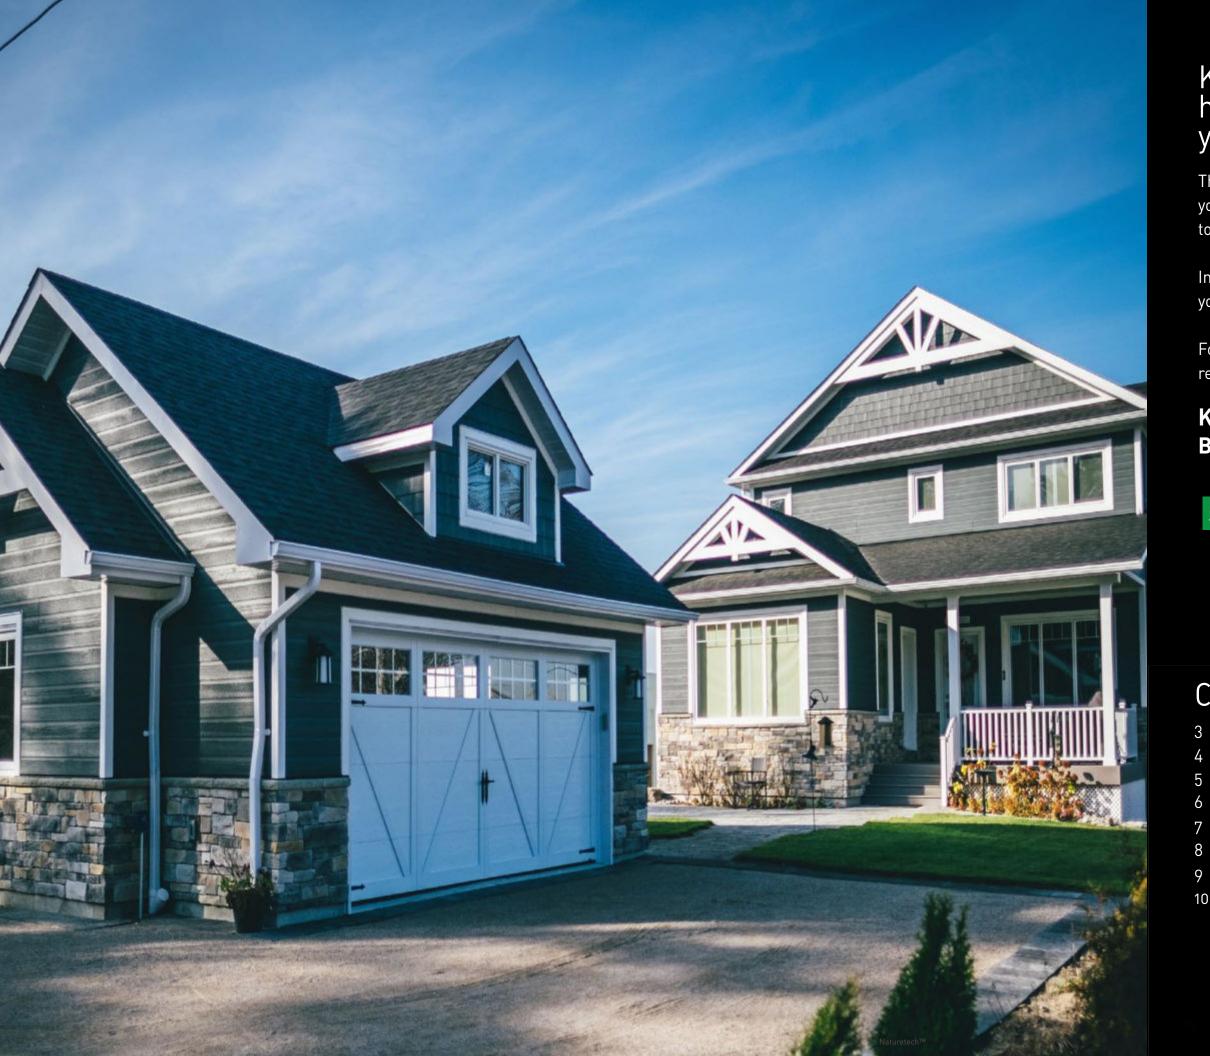

# Wood Siding, reinvented.

All Naturetech™ siding profiles are available in an array of colors. Whether you want a traditional look with soft earth tones, or a contemporary style with bright, dramatic colors, the choice is yours.

\*Not all profiles are available in all colors. Please contact your local KWP Sales Rep for product availability.