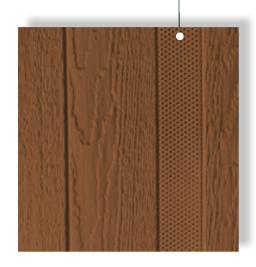

**Profile Specification** 

With the appearance and charm of authentic cedar shakes, Woodbury Staggered Shakes are the perfect accent for any home.

They are ready to mix and match with Naturetech siding and trims.

Woodbury Staggered Shakes are ready pre-primed for superior paint adhesion.

Enhance the beauty of any home design.

For a complete guide to all KWP Accessories, visit our website at www.KWPproducts.com